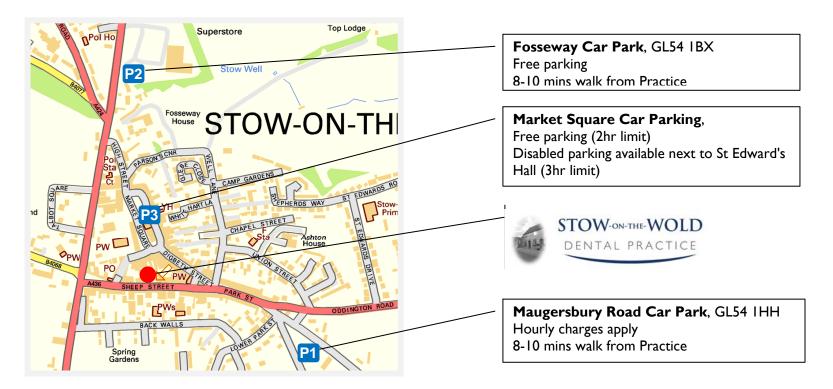

## Using Sat Navs & Parking

The practice has no on-site parking and is located in the pedestrian walk-through, "Talbot Court" between Market Square and Sheep Street. The practice fronts on to Sheep Street and we recommend that patients/visitors enter the postcodes for the closest Car Parks:

[Please visit http://www.cotswold.gov.uk/residents/environment/parking-and-public-toilets/car-parks/#carparkinglocationsandcharges for the latest Car Parking Charges]